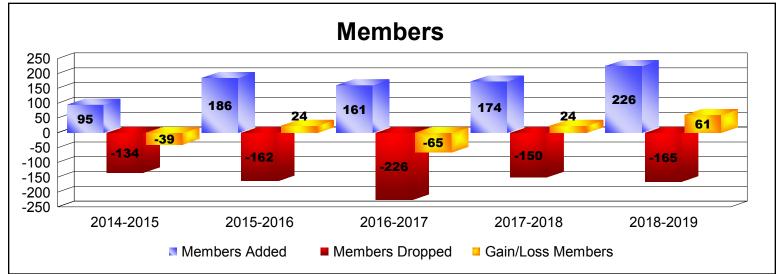

District U 1 QUEBEC As of June 2019 Cumulative

| Year      | New<br>Clubs | Dropped<br>Clubs | Gain/<br>Loss<br>Clubs | New<br>Members | Charter<br>Members | Reinstate<br>Members | Transfer<br>Members | Total<br>Member<br>Added | Total<br>Members<br>Dropped | Gain/<br>Loss<br>Members |
|-----------|--------------|------------------|------------------------|----------------|--------------------|----------------------|---------------------|--------------------------|-----------------------------|--------------------------|
| 2014-2015 | 0            | -1               | -1                     | 84             | 4                  | 7                    | 0                   | 95                       | -134                        | -39                      |
| 2015-2016 | 2            | -2               | 0                      | 77             | 76                 | 22                   | 11                  | 186                      | -162                        | 24                       |
| 2016-2017 | 1            | -4               | -3                     | 104            | 39                 | 7                    | 11                  | 161                      | -226                        | -65                      |
| 2017-2018 | 1            | -2               | -1                     | 133            | 24                 | 13                   | 4                   | 174                      | -150                        | 24                       |
| 2018-2019 | 3            | -1               | 2                      | 84             | 121                | 8                    | 13                  | 226                      | -165                        | 61                       |
| Average   | 1            | -2               | -1                     | 96             | 53                 | 11                   | 8                   | 168                      | -167                        | 1                        |