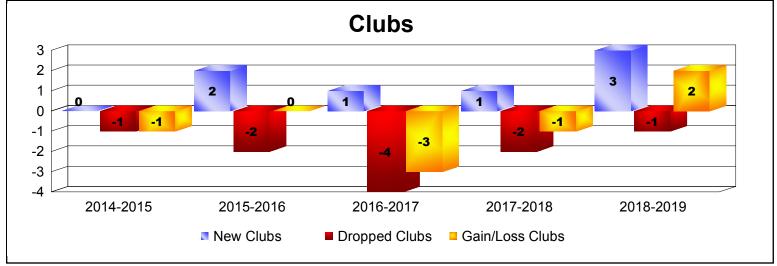

District U 1 QUEBEC As of June 2019 Cumulative

| Year      | New<br>Clubs | Dropped<br>Clubs | Gain/<br>Loss<br>Clubs | New<br>Members | Charter<br>Members | Reinstate<br>Members | Transfer<br>Members | Total<br>Member<br>Added | Total<br>Members<br>Dropped | Gain/<br>Loss<br>Members |
|-----------|--------------|------------------|------------------------|----------------|--------------------|----------------------|---------------------|--------------------------|-----------------------------|--------------------------|
| 2014-2015 | 0            | -1               | -1                     | 84             | 4                  | 7                    | 0                   | 95                       | -134                        | -39                      |
| 2015-2016 | 2            | -2               | 0                      | 77             | 76                 | 22                   | 11                  | 186                      | -162                        | 24                       |
| 2016-2017 | 1            | -4               | -3                     | 104            | 39                 | 7                    | 11                  | 161                      | -226                        | -65                      |
| 2017-2018 | 1            | -2               | -1                     | 133            | 24                 | 13                   | 4                   | 174                      | -150                        | 24                       |
| 2018-2019 | 3            | -1               | 2                      | 84             | 121                | 8                    | 13                  | 226                      | -165                        | 61                       |
| Average   | 1            | -2               | -1                     | 96             | 53                 | 11                   | 8                   | 168                      | -167                        | 1                        |